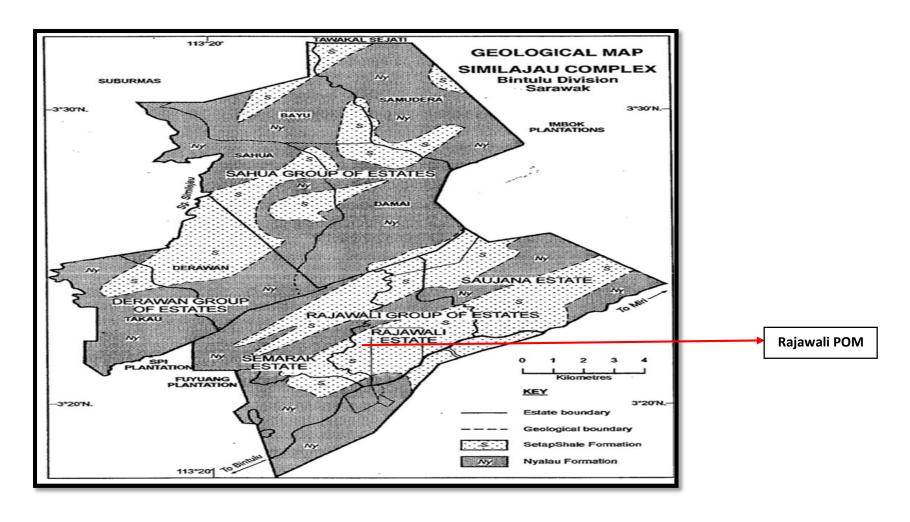

# 1.2 Location and hectarage statement

| Mill / Estate          | Location       |                 |                        |  |
|------------------------|----------------|-----------------|------------------------|--|
| Will / Estate          | Latitude       | Longitude       | Address                |  |
| Rajawali Palm Oil Mill | N 3° 22' 14.4" | E 113° 24' 1.1" | 97011 Bintulu, Sarawak |  |

Rajawali Mill is located within Bintulu, Sarawak. Rajawali mill is surrounded by its own group estates such Rajawali Estate, Samudera Estate, Semarak Estate and Bayu Estate.

# Location map of Rajawali Palm Oil Mill is within Rajawali Estate