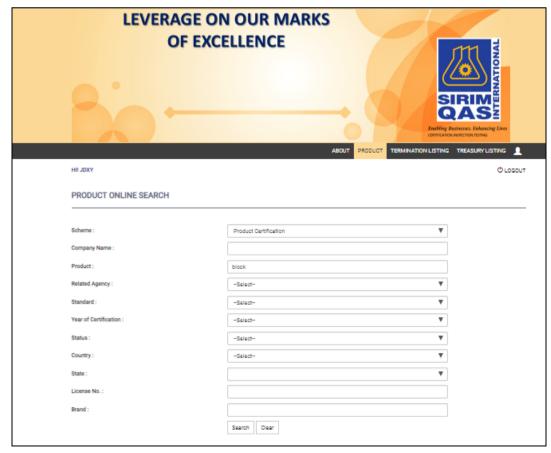

#### HOW TO SEARCH FOR PRODUCT NAME AND STANDARD NUMBER

1. Register as a member at Malaysian Certified Directory at www.malaysiancertified.com.my

- 2. Search product name and standard number with the following steps:
  - Click Product
  - Select Scheme, e.g. Product Certification
  - Key-in keyword for your Product or select Standard
  - Click OK

#### - The result: