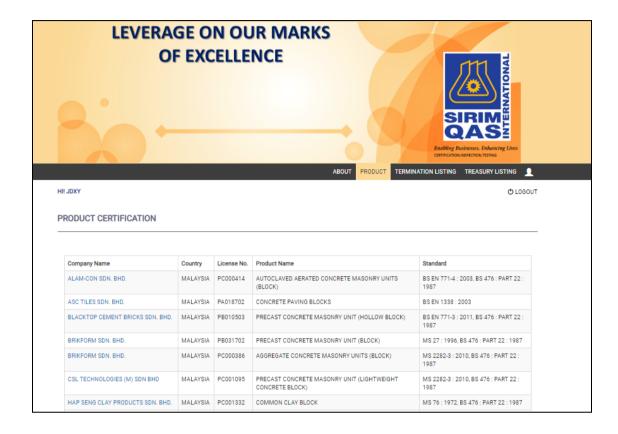

--------------------------------------|-------------|--------------------|
|                                                             | Name        |                    |
|                                                             | Designation |                    |
|                                                             | Date        |                    |

SIRIM QAS International Sdn. Bhd. Issue: 2 Rev.:2

#### HOW TO SEARCH FOR PRODUCT NAME AND STANDARD NUMBER

1. Register as a member at Malaysian Certified Directory at www.malaysiancertified.com.my



- 2. Search product name and standard number with the following steps:
  - Click Product
  - Select Scheme, e.g. Product Certification
  - Key-in keyword for your Product or select Standard
  - Click OK



#### - The result: