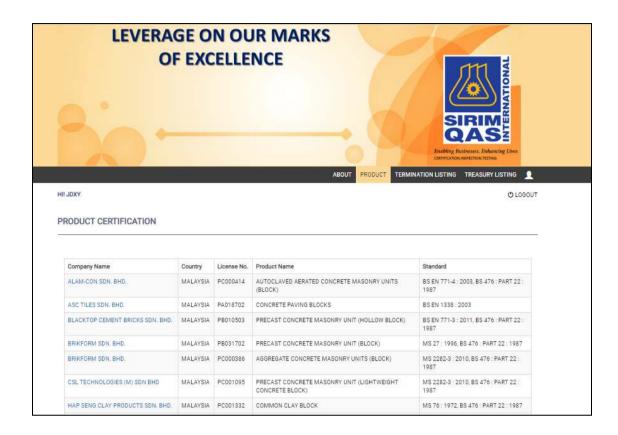

up<br>is section. | Name  Designation  Date | Applicant's stamp: |
|-----------------------------------------------------------------------------|-------------------------|--------------------|
|                                                                             | Date                    |                    |

SIRIM QAS International Sdn. Bhd. Issue: 2 Rev.:2

### HOW TO SEARCH FOR PRODUCT NAME AND STANDARD NUMBER

1. Register as a member at Malaysian Certified Directory at <a href="https://www.malaysiancertified.com.my">www.malaysiancertified.com.my</a>



- 2. Search product name and standard number with the following steps:
  - Click Product
  - Select Scheme, e.g. Product Certification
  - Key-in keyword for your Product or select Standard
  - Click OK



#### - The result: