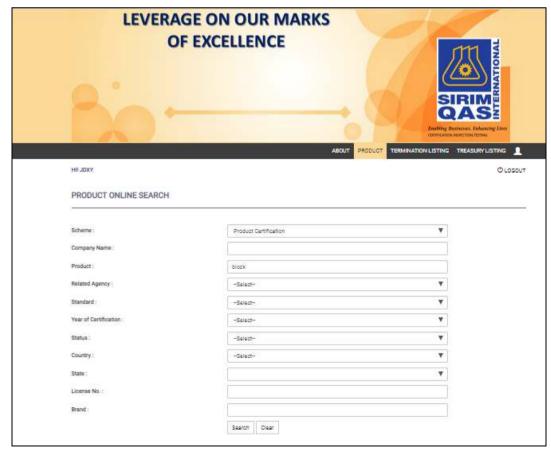

### HOW TO SEARCH FOR PRODUCT NAME AND STANDARD NUMBER

1. Register as a member at Malaysian Certified Directory at <a href="https://www.malaysiancertified.com.my">www.malaysiancertified.com.my</a>

- 2. Search product name and standard number with the following steps:
  - Click Product
  - Select Scheme, e.g. Product Certification
  - Key-in keyword for your Product or select Standard
  - Click OK