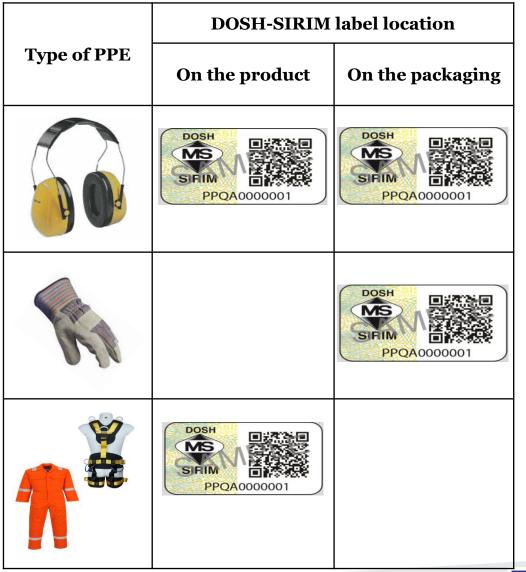

#### **Batch Certification**

|                                                                                                                                                                                                                                                                                                                                                                                                                                                                                                                                                                                                                                                                                                                                                                                                                                                                                                                                                                                                                                                                                                                                                                                                                                                                                                                                                                                                                                                                                                                                                                                                                                                                                                                                                                                                                                                                                                                                                                                                                                                                                                                                | DOSH-SIRIM label location                                                                                                                                                                                                                                                                                                                                                                                                                                                                                                                                                                                                                                                                                                                                                                                                                                                                                                                                                                                                                                                                                                                                                                                                                                                                                                                                                                                                                                                                                                                                                                                                                                                                                                                                                                                                                                                                                                                                                                                                                                                                                                      |                                       |
|--------------------------------------------------------------------------------------------------------------------------------------------------------------------------------------------------------------------------------------------------------------------------------------------------------------------------------------------------------------------------------------------------------------------------------------------------------------------------------------------------------------------------------------------------------------------------------------------------------------------------------------------------------------------------------------------------------------------------------------------------------------------------------------------------------------------------------------------------------------------------------------------------------------------------------------------------------------------------------------------------------------------------------------------------------------------------------------------------------------------------------------------------------------------------------------------------------------------------------------------------------------------------------------------------------------------------------------------------------------------------------------------------------------------------------------------------------------------------------------------------------------------------------------------------------------------------------------------------------------------------------------------------------------------------------------------------------------------------------------------------------------------------------------------------------------------------------------------------------------------------------------------------------------------------------------------------------------------------------------------------------------------------------------------------------------------------------------------------------------------------------|--------------------------------------------------------------------------------------------------------------------------------------------------------------------------------------------------------------------------------------------------------------------------------------------------------------------------------------------------------------------------------------------------------------------------------------------------------------------------------------------------------------------------------------------------------------------------------------------------------------------------------------------------------------------------------------------------------------------------------------------------------------------------------------------------------------------------------------------------------------------------------------------------------------------------------------------------------------------------------------------------------------------------------------------------------------------------------------------------------------------------------------------------------------------------------------------------------------------------------------------------------------------------------------------------------------------------------------------------------------------------------------------------------------------------------------------------------------------------------------------------------------------------------------------------------------------------------------------------------------------------------------------------------------------------------------------------------------------------------------------------------------------------------------------------------------------------------------------------------------------------------------------------------------------------------------------------------------------------------------------------------------------------------------------------------------------------------------------------------------------------------|---------------------------------------|
| Type of PPE                                                                                                                                                                                                                                                                                                                                                                                                                                                                                                                                                                                                                                                                                                                                                                                                                                                                                                                                                                                                                                                                                                                                                                                                                                                                                                                                                                                                                                                                                                                                                                                                                                                                                                                                                                                                                                                                                                                                                                                                                                                                                                                    | On the product                                                                                                                                                                                                                                                                                                                                                                                                                                                                                                                                                                                                                                                                                                                                                                                                                                                                                                                                                                                                                                                                                                                                                                                                                                                                                                                                                                                                                                                                                                                                                                                                                                                                                                                                                                                                                                                                                                                                                                                                                                                                                                                 | On the packaging                      |
| No. of the last of | DOSH SIFIM PPQA0000001                                                                                                                                                                                                                                                                                                                                                                                                                                                                                                                                                                                                                                                                                                                                                                                                                                                                                                                                                                                                                                                                                                                                                                                                                                                                                                                                                                                                                                                                                                                                                                                                                                                                                                                                                                                                                                                                                                                                                                                                                                                                                                         | DOSH PPQA0000001                      |
|                                                                                                                                                                                                                                                                                                                                                                                                                                                                                                                                                                                                                                                                                                                                                                                                                                                                                                                                                                                                                                                                                                                                                                                                                                                                                                                                                                                                                                                                                                                                                                                                                                                                                                                                                                                                                                                                                                                                                                                                                                                                                                                                |                                                                                                                                                                                                                                                                                                                                                                                                                                                                                                                                                                                                                                                                                                                                                                                                                                                                                                                                                                                                                                                                                                                                                                                                                                                                                                                                                                                                                                                                                                                                                                                                                                                                                                                                                                                                                                                                                                                                                                                                                                                                                                                                | MS PPQA0000001                        |
|                                                                                                                                                                                                                                                                                                                                                                                                                                                                                                                                                                                                                                                                                                                                                                                                                                                                                                                                                                                                                                                                                                                                                                                                                                                                                                                                                                                                                                                                                                                                                                                                                                                                                                                                                                                                                                                                                                                                                                                                                                                                                                                                |                                                                                                                                                                                                                                                                                                                                                                                                                                                                                                                                                                                                                                                                                                                                                                                                                                                                                                                                                                                                                                                                                                                                                                                                                                                                                                                                                                                                                                                                                                                                                                                                                                                                                                                                                                                                                                                                                                                                                                                                                                                                                                                                | DOSH DOSH DISTRICT OF THE PPQA0000001 |
|                                                                                                                                                                                                                                                                                                                                                                                                                                                                                                                                                                                                                                                                                                                                                                                                                                                                                                                                                                                                                                                                                                                                                                                                                                                                                                                                                                                                                                                                                                                                                                                                                                                                                                                                                                                                                                                                                                                                                                                                                                                                                                                                | DOSH PROMISE P |                                       |