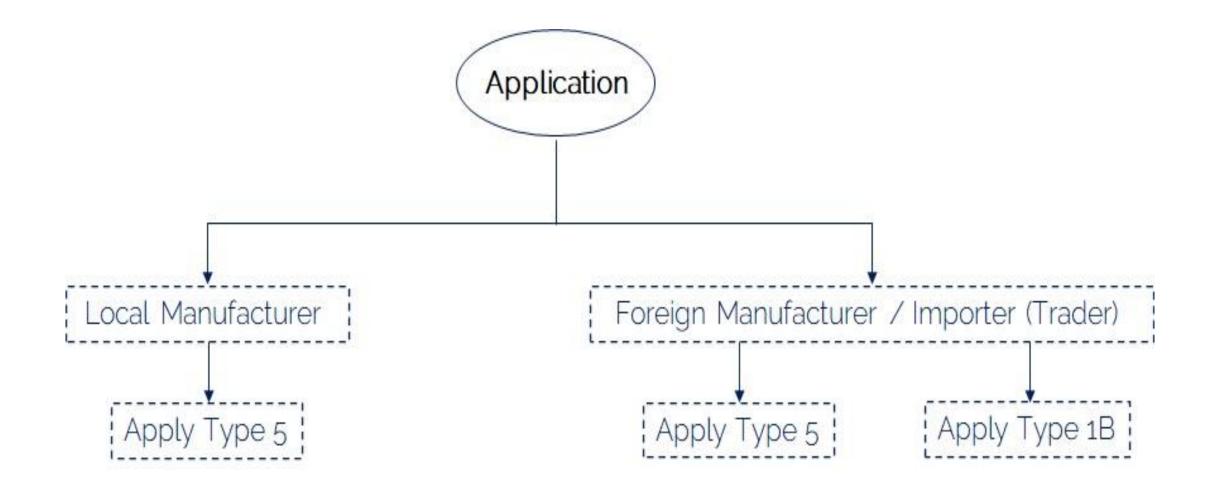

#### **Product Certification Scheme**

TYPE 5 ---->

TYPE 1B

# Product Certification Type 5

Submits application forms + related documents

# Product Certification Type 1B