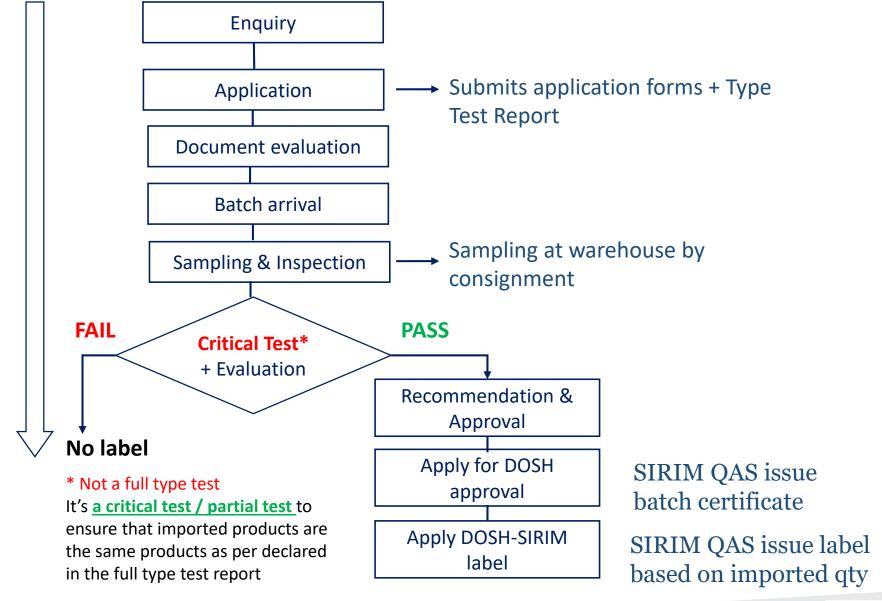

# Product Certification Process Flow

# Product Certification Type 5

Submits application forms + related documents

## Test according to standard applied

# Product Certification Type 1B