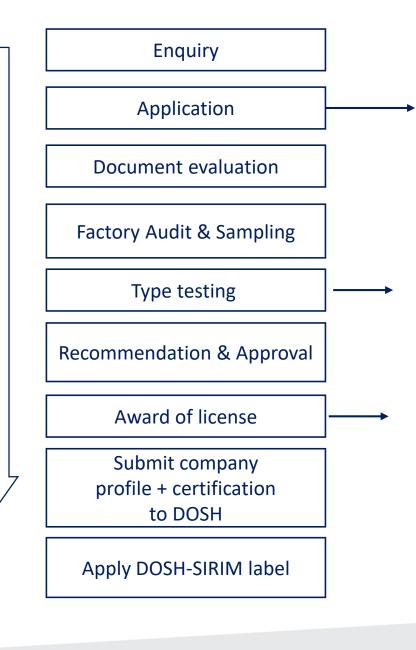

ulatory agencies in making decision and identification on approval and surveillance of products under its purview.
  - e.g. DOSH-SIRIM QR label for PPE
- Assure customers of products' quality, safety & reliability.



#### **Product Certification Scheme**

TYPE 5 ---->

TYPE 1B

#### **PRODUCT CERTIFICATION SCHEME**

- Long term certification scheme
- Yearly license renewal
- Factory audit will be conducted at factory

=> Market surveillance & public complaint

#### **BATCH CERTIFICATION SCHEME**

- Short term certification scheme, based on batch consignment
- Batch certificate is issued on a specific batch which has been tested
- Factory audit is not conducted

=> Market surveillance & public complaint





# Product Certification Process Flow













# Product Certification Type 5



Submits application forms + related documents

## Test according to standard applied





# Product Certification Type 1B







## DOSH-SIRIM Label







### **Existing Label vs QR Label**

#### **Product Certification**





#### **Batch Certification**









|