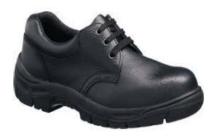

#### **List of Registered Standard for Foot Protection**

| No. | Standard Number      | Standard Title                                        |
|-----|----------------------|-------------------------------------------------------|
| 1.  | MS ISO 20345 : 2008  | PERSONAL PROTECTIVE EQUIPMENT – SAFETY FOOTWEAR       |
| 2.  | ISO 20345:2011       | PERSONAL PROTECTIVE EQUIPMENT – SAFETY FOOTWEAR       |
| 3.  | BS EN ISO 20345:2011 | PERSONAL PROTECTIVE EQUIPMENT – SAFETY FOOTWEAR       |
| 4.  | MS ISO 20347 : 2008  | PERSONAL PROTECTIVE EQUIPMENT - OCCUPATIONAL FOOTWEAR |