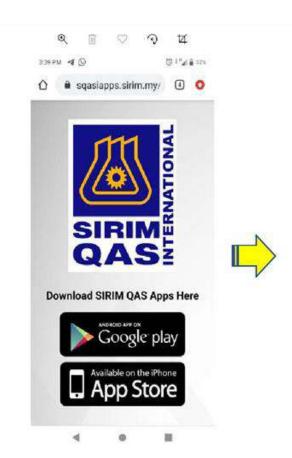

| DOSH PROMISE P |                                       |







## SIRIM QAS MOBILE APP







## SIRIM QAS Mobile App









## **SIRIM QAS Mobile App**





Page: 1234567





Click here for QR Scan

\_\_\_\_\_

## Licensee









































































## Thank You!

You can find us at:

cserviceqas@sirim.my

Tel: +603-5544 6400

Any enquiry you may email to:-

**Product Certification:** 

<u>jailani@sirim.my/farihan@sirim.my/ramzi@sirim.my</u>

**Testing:** 

tashriff@sirim.my