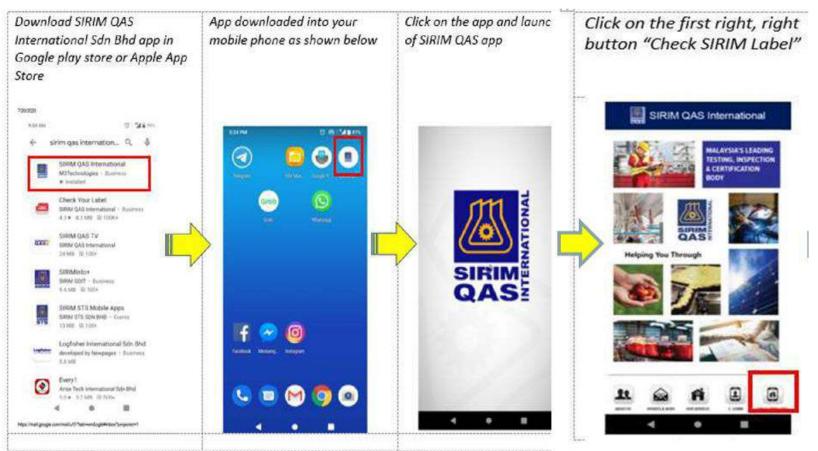

## SIRIM QAS MOBILE APP

## **SIRIM QAS Mobile App**

Page: 1234567

Click here for QR Scan

\_\_\_\_\_