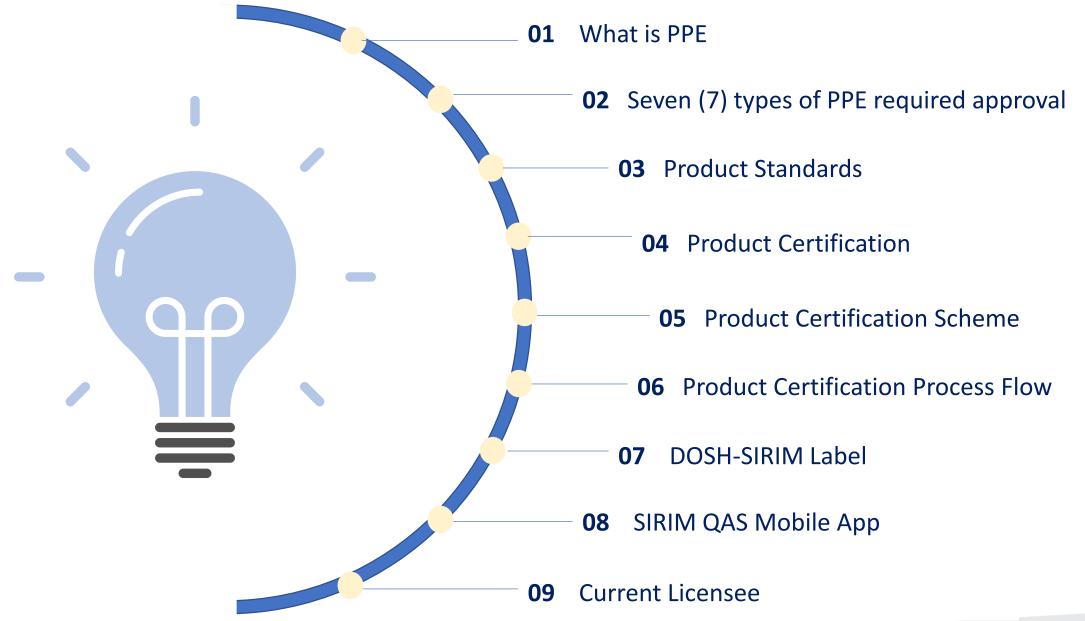

**Source:** Occupational Safety and Health Administration

O7 Foot Protection

Head Protection

O6 Hand Protection

7 Types of PPE Required Approval

**02** Hearing Protection

O5 Body
Protection
& Work at
Height
Protection

Respiratory
Protection

O3 Eye Protection