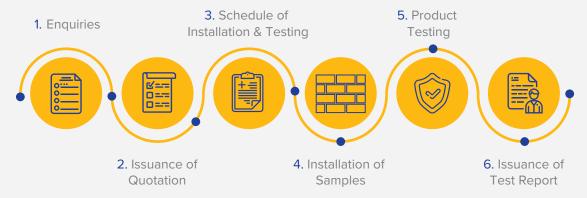

're not sure whether your organisation will benefit from the service, contact us for advice.

As technological advancements introduce more innovative construction designs to the building industry, demand for quality external cladding systems is on the rise, making it even more imperative to ensure high-performance standards of those cladding systems.

## **Benefits**

- + Independent assurance that your external cladding systems and components are tested in accordance with the international standards set out by BS 8414.
- + User confidence and trust in the safety and reliability of your products.
- + Instant credibility due to SIRIM's renowned reputation for quality assurance.
- + Ease of access to international markets due to SIRIM QAS global accreditations.

## **Application Process:**



## Why SIRIM QAS?



**SIRIM QAS** is an internationally recognised conformity assessment body with decades of experience in providing testing, inspection and certification services to both local and international customers.

We are accredited by the Department of Standards Malaysia (STANDARDS MALAY-SIA) as an International Testing House under the National Laboratory Scheme (SAMM) in accordance with ISO/IEC 17025. Our test reports carry both the SAMM and ILAC MRA logos.

A regional leader in fire performance testing of building materials and products for over 20 years, SIRIM QAS is renowned for its fully integrated state-of-the-art lab testing facilities, immaculate track record, and impeccable service standards as well as professional expertise. Both local and international organisation